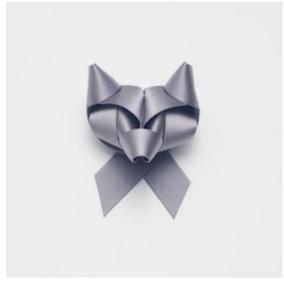

## Sakumotto item list 2

Name: Ribbon Adornments Brooch

Design: Ribbonesia

Size: H115xW60xD60mm (Fox)
Material: Grosgrain , Satin

ribbon

The finest, specially-treated grosgrain ribbon and satin ribbon turned into animal-shaped brooches. Their classic colors go with formal clothes too. The designer folded a stand of ribbon into animals like origami. All hand-made.

http://www.ribbonesia.com/