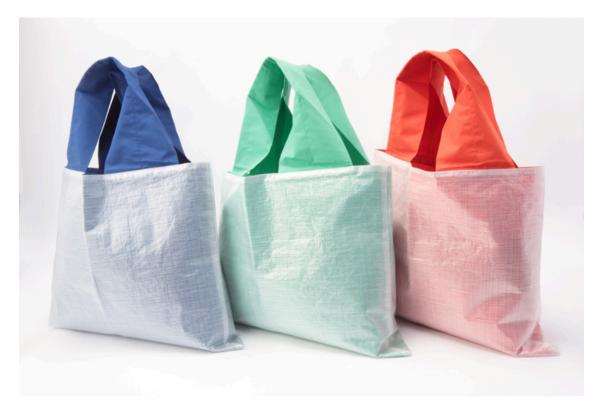

## Sakumotto item list 3

sneeuw / vinyl tote bag

Design: sneeuw

Size:  $W420 \times D150 \times H270$  (handle

 $+600) \, \text{mm}$ 

Material: Cotton 35%, Polyester

65%

Light, strong, and waterproof bags made of plastic transparent sheets used in construction sites and T/C material which has bright colors. The wide handle keeps your shoulder from soaring.

http://www.sneeuw.jp/