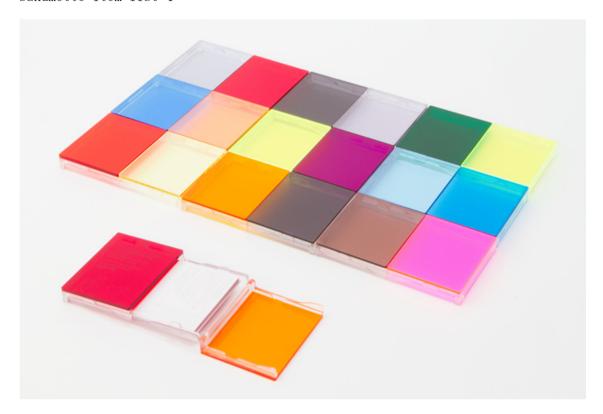

## Sakumotto item list 4

Name: mass item / sonoiro (card case)

Design: studio note

Size: W64×D102×H11.5mm

Material: Acrylic resin

Business card holders that fulfill the wish to carry around the beautiful colors of acrylic. Just take your cards out of this cool mass of acrylic!

http://www.massitem.com/item/SN-CC-1.html#img/SN-CC-1/item\_10.jpg