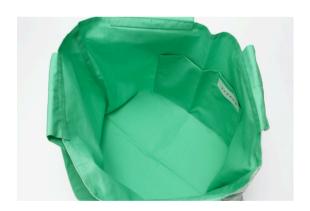

## Sakumotto item list 3

sneeuw / vinyl tote bag

Design: sneeuw

Size:  $W420 \times D150 \times H270$  (handle

 $+600) \, \text{mm}$ 

Material: Cotton 35%, Polyester

65%

Light, strong, and waterproof bags made of plastic transparent sheets used in construction sites and T/C material which has bright colors. The wide handle keeps your shoulder from soaring.

http://www.sneeuw.jp/