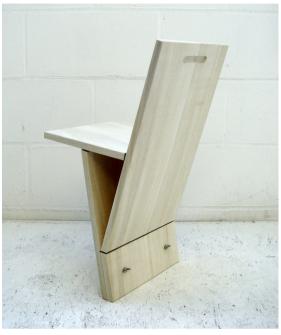

## sakumotto item list 1

Name : here and there no.1 /

folding chair

Design: Hiroko Shiratori

Size: W300×D400×H700(SH430)mm (building), W300×D60×H610 mm

(folding)

Material: Laminated wood

A foldable and portable chair with innovative design. It has only one leg, but when you sit on it, your legs will be 2 other legs that support the chair. It can be used in a small area, for example, in a kitchen or entrance. http://www.hirokoshiratori.com/