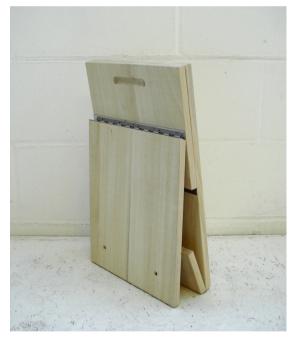

## sakumotto item list 1

Name : here and there no.1 /

folding chair

Design: Hiroko Shiratori

Size: W300×D400×H700(SH430)mm (building), W300×D60×H610 mm

(folding)

Material: Laminated wood

A foldable and portable chair with innovative design. It has only one leg, but when you sit on it, your legs will be 2 other legs that support the chair. It can be used in a small area, for example, in a kitchen or entrance. http://www.hirokoshiratori.com/