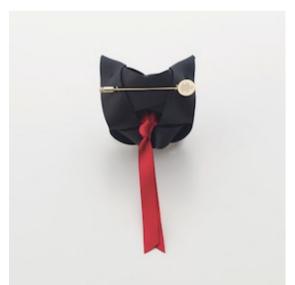

## Sakumotto item list 2

Name: Ribbon Adornments Brooch

Design: Ribbonesia

Size: H115xW60xD60mm (Fox)
Material: Grosgrain , Satin

ribbon

The finest, specially-treated grosgrain ribbon and satin ribbon turned into animal-shaped brooches. Their classic colors go with formal clothes too. The designer folded a stand of ribbon into animals like origami. All hand-made.

http://www.ribbonesia.com/