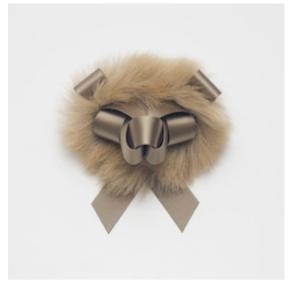

## Sakumotto item list 2

Name: Ribbon Adornments Brooch

Design: Ribbonesia

Size: H115xW60xD60mm (Fox)
Material: Grosgrain , Satin

ribbon

The finest, specially-treated grosgrain ribbon and satin ribbon turned into animal-shaped brooches. Their classic colors go with formal clothes too. The designer folded a stand of ribbon into animals like origami. All hand-made.

http://www.ribbonesia.com/