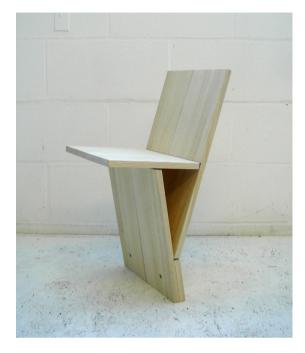

## sakumotto item list 1

Name : here and there no.1 /

folding chair

Design: Hiroko Shiratori

Size: W300×D400×H700(SH430)mm (building), W300×D60×H610 mm

(folding)

Material: Laminated wood

A foldable and portable chair with innovative design. It has only one leg, but when you sit on it, your legs will be 2 other legs that support the chair. It can be used in a small area, for example, in a kitchen or entrance. http://www.hirokoshiratori.com/